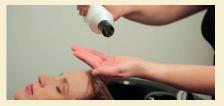

# STEP 3

**5** / Shampoo with cleanlift shampoo 1 or 2 times. You'll know when it feels clean.

**6** / Apply finalift mask and rinse after 10 seconds, this preps for 2nd mask.

- 7 / Apply finalift mask and rinse thoroughly after setting 3 minutes.
- 8 / Style as desired.