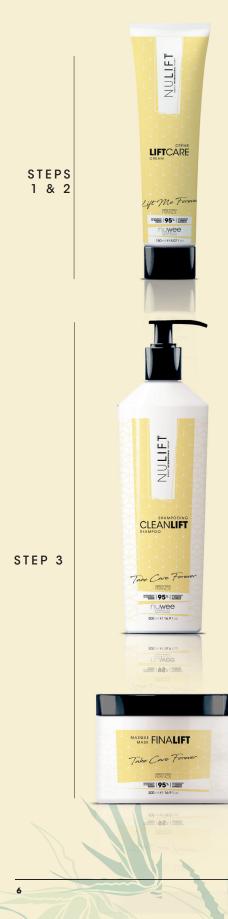

#### NULIFT PRODUCTS

#### LIFTCARE CREAM

- Provides the building blocks for EXOTEINE Technology<sup>®</sup>.
- Sets the anchorage points of the structure on application of heat.

Airless® tube for professionals - 5.07 fl oz Pouch bag - 16.9 fl oz / 33.8 fl oz

#### **CLEANLIFT** SHAMPOO

- > Sulphate-free
- Cleanses gently and softly
- > Detangling
- Provides shine

Salon size - 16.9 fl oz Retail size - 8.45 fl oz

### FINALIFT MASK

Provides proteins to form bonds with EXOTEINE Technology<sup>®</sup>

Salon size - 16.9 fl oz Retail size - 8.45 fl oz

www.**nuweeusa**.com

#### NULIFT APPLICATION