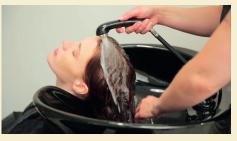

# STEP 2

**3** / Sectionning hair into 4 quadrants. Start activating with dryer, from the crown and working down, while keeping tension on the hair section.

- Dryer heat setting: medium or high heat.
- Dryer flow setting: medium.
- 4 / Rinse thoroughly.