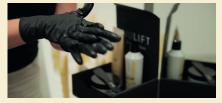

# STEP 1

1 / Briefly emulsify LIFTCARE Cream in the hands and apply on dry hair that is free of oils and powders.

- Apply the product to the hair. Start off the scalp to tip.
- You may mix in color conditioners, toners, pigments.
- 2 / Process under plastic cap / plastic wrap for 30 minutes. It's ok to process longer.